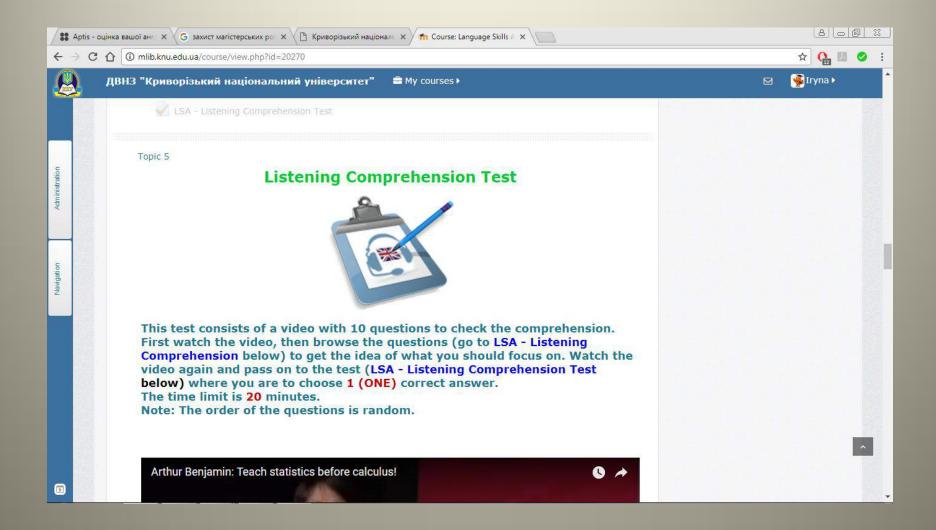

## Kryvyi Rih National University



#### Moodle courses





## The course *"Topics"* is divided into three modules — 1) Self-Presentation, Work and Leisure Time



## Ukraine and Eurointegrating Educational Processes



#### A level tasks



#### B level tasks



## "English-Speaking Countries — Economy and Culture"



### Language Skills Assessment



#### Grammar Skills Assessment



#### How it works



#### Test results



### Listening Skills Assessment



## Reading Skills Assessment



## Fragments of electronic journal with the tests results indicating tasks timing



### Types of Reporting

Log file of activity within 2 years (monthly)



### Analysis of 24 hours activity



# Analysis activity (by weekdays)



## Students activity within 2 years



#### Foreign Language Department wish the event a great success