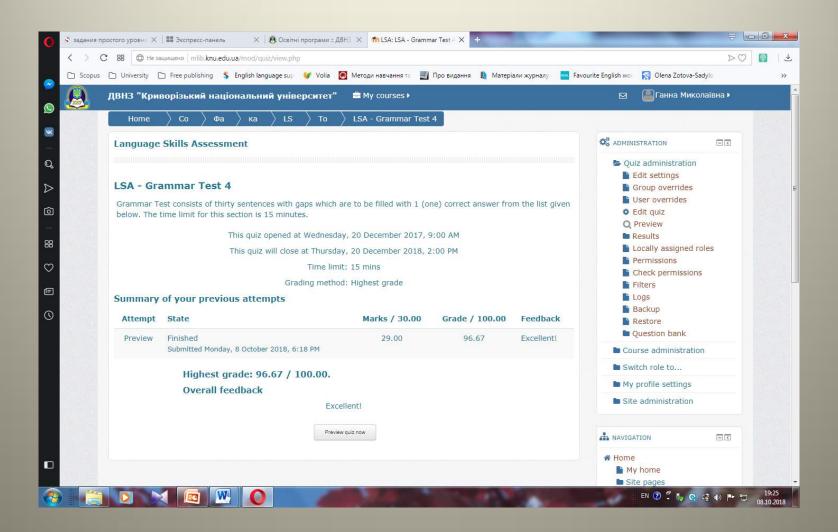

## Kryvyi Rih National University



#### Moodle courses





## The course *"Topics"* is divided into three modules — 1) Self-Presentation, Work and Leisure Time



## Ukraine and Eurointegrating Educational Processes



#### A level tasks



#### B level tasks



## "English-Speaking Countries — Economy and Culture"



### Language Skills Assessment



#### Grammar Skills Assessment



#### How it works



#### Test results



### Listening Skills Assessment



## Reading Skills Assessment



## Fragments of electronic journal with the tests results indicating tasks timing



### Types of Reporting

Log file of activity within 2 years (monthly)



### Analysis of 24 hours activity



# Analysis activity (by weekdays)



## Students activity within 2 years



#### Foreign Language Department wish the event a great success