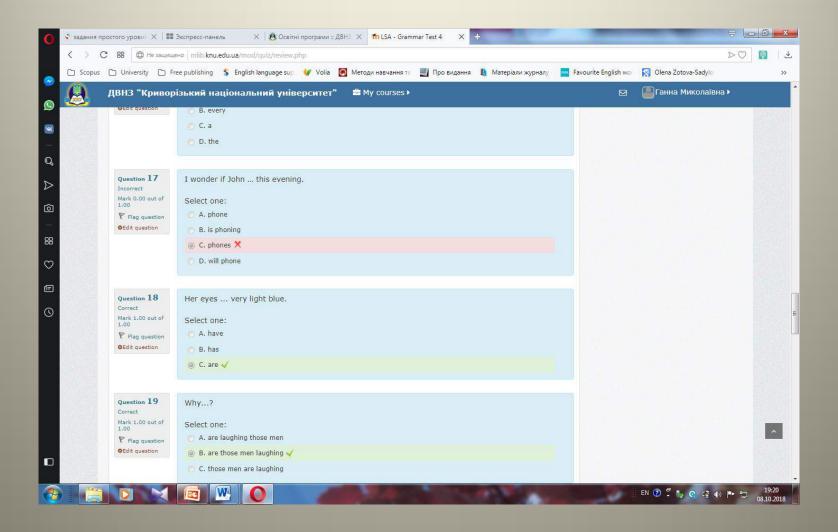

## Kryvyi Rih National University



#### Moodle courses





## The course *"Topics"* is divided into three modules — 1) Self-Presentation, Work and Leisure Time



## Ukraine and Eurointegrating Educational Processes



#### A level tasks



#### B level tasks



## "English-Speaking Countries — Economy and Culture"



### Language Skills Assessment



#### Grammar Skills Assessment



#### How it works



#### Test results



### Listening Skills Assessment



## Reading Skills Assessment



## Fragments of electronic journal with the tests results indicating tasks timing



### Types of Reporting

Log file of activity within 2 years (monthly)



### Analysis of 24 hours activity



# Analysis activity (by weekdays)



## Students activity within 2 years



#### Foreign Language Department wish the event a great success