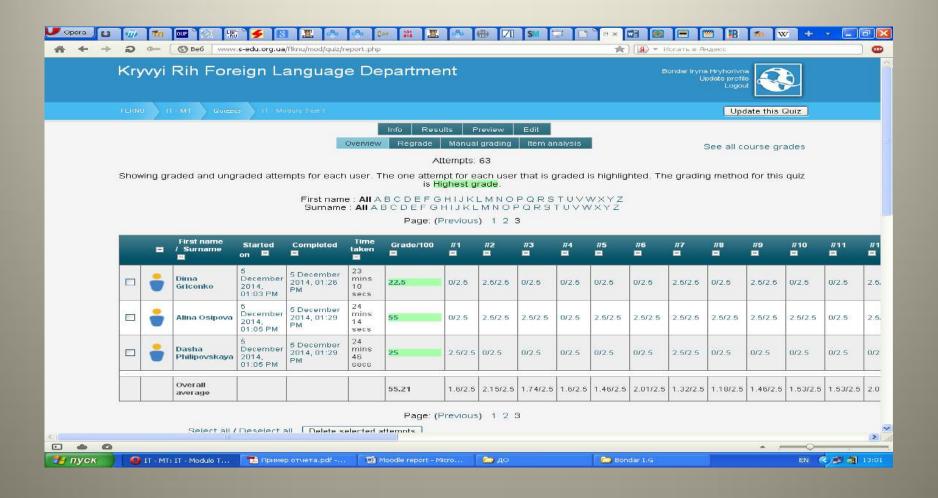

## Fragments of electronic journal with the tests results indicating tasks timing