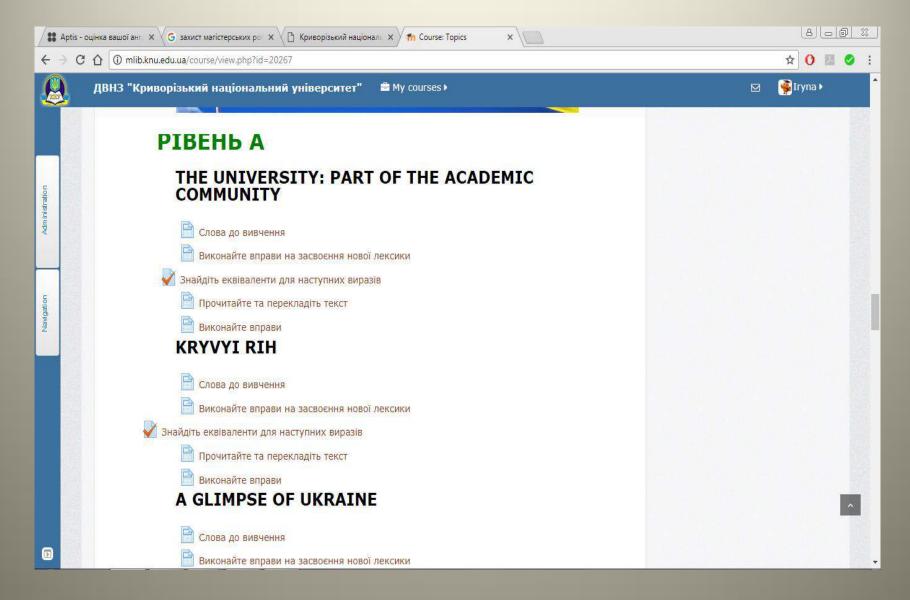

## Kryvyi Rih National University



#### Moodle courses





## The course *"Topics"* is divided into three modules — 1) Self-Presentation, Work and Leisure Time



## Ukraine and Eurointegrating Educational Processes



#### A level tasks



#### B level tasks



## "English-Speaking Countries — Economy and Culture"



### Language Skills Assessment



#### Grammar Skills Assessment



#### How it works



#### Test results



### Listening Skills Assessment



## Reading Skills Assessment



## Fragments of electronic journal with the tests results indicating tasks timing



### Types of Reporting

Log file of activity within 2 years (monthly)



### Analysis of 24 hours activity



# Analysis activity (by weekdays)



## Students activity within 2 years



#### Foreign Language Department wish the event a great success