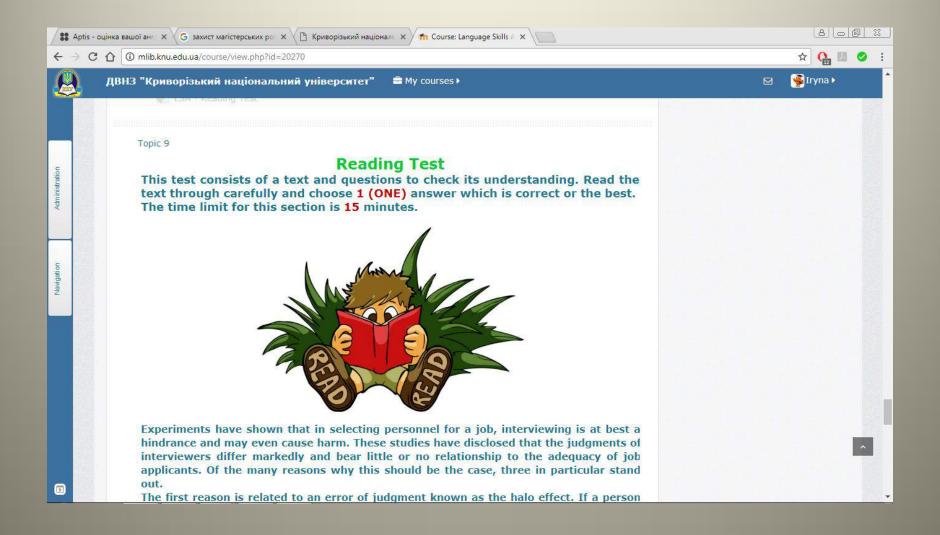

## Kryvyi Rih National University



#### Moodle courses





## The course *"Topics"* is divided into three modules — 1) Self-Presentation, Work and Leisure Time



## Ukraine and Eurointegrating Educational Processes



#### A level tasks



#### B level tasks



## "English-Speaking Countries — Economy and Culture"



### Language Skills Assessment



#### Grammar Skills Assessment



#### How it works



#### Test results



### Listening Skills Assessment



## Reading Skills Assessment



## Fragments of electronic journal with the tests results indicating tasks timing



### Types of Reporting

Log file of activity within 2 years (monthly)



### Analysis of 24 hours activity



# Analysis activity (by weekdays)



## Students activity within 2 years



#### Foreign Language Department wish the event a great success