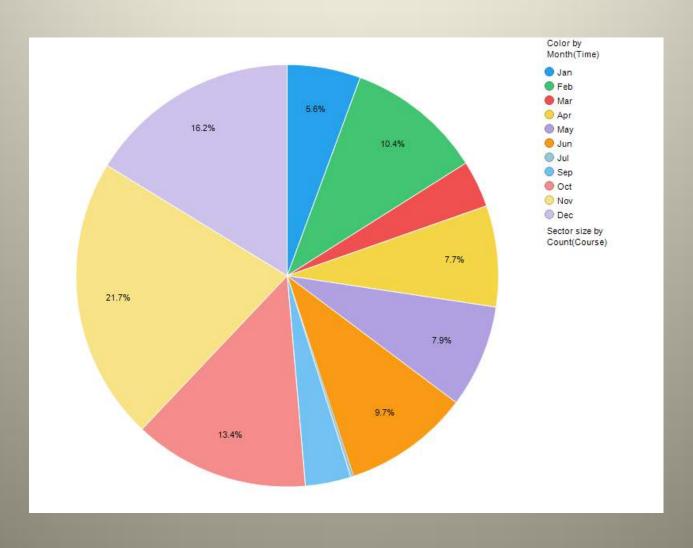

## Kryvyi Rih National University



#### Moodle courses





## The course *"Topics"* is divided into three modules — 1) Self-Presentation, Work and Leisure Time



## Ukraine and Eurointegrating Educational Processes



#### A level tasks



#### B level tasks



## "English-Speaking Countries — Economy and Culture"



### Language Skills Assessment



#### Grammar Skills Assessment



#### How it works



#### Test results



### Listening Skills Assessment



## Reading Skills Assessment



## Fragments of electronic journal with the tests results indicating tasks timing



### Types of Reporting

Log file of activity within 2 years (monthly)



### Analysis of 24 hours activity



# Analysis activity (by weekdays)



## Students activity within 2 years



#### Foreign Language Department wish the event a great success