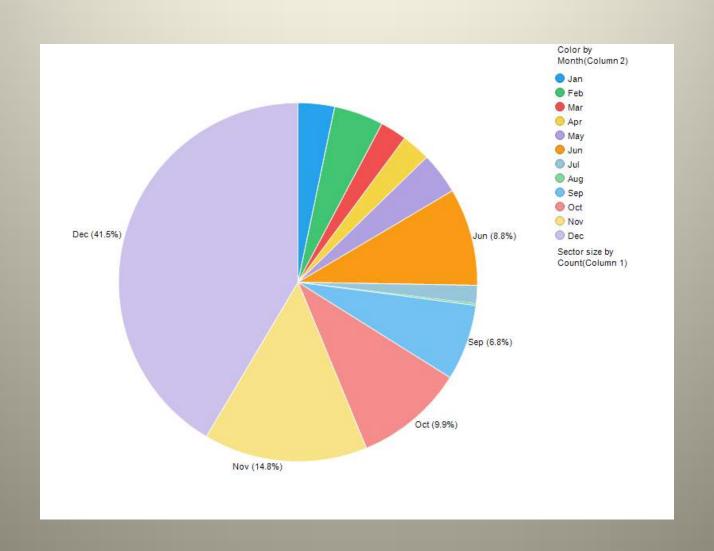

### Types of Reporting

Log file of activity within 2 years (monthly)

## Students activity within 2 years