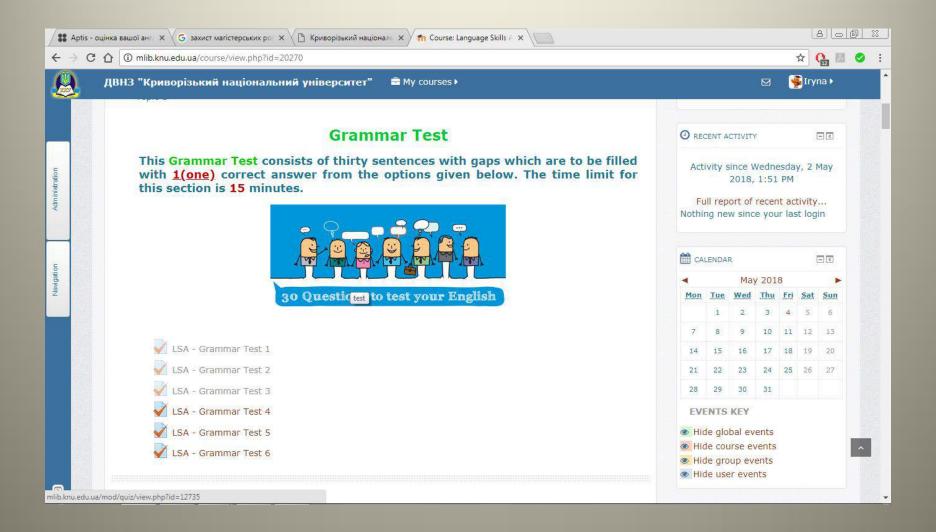

## Kryvyi Rih National University



#### Moodle courses





## The course *"Topics"* is divided into three modules — 1) Self-Presentation, Work and Leisure Time



## Ukraine and Eurointegrating Educational Processes



#### A level tasks



#### B level tasks



## "English-Speaking Countries — Economy and Culture"



### Language Skills Assessment



#### Grammar Skills Assessment



#### How it works



#### Test results



### Listening Skills Assessment



## Reading Skills Assessment



## Fragments of electronic journal with the tests results indicating tasks timing



### Types of Reporting

Log file of activity within 2 years (monthly)



### Analysis of 24 hours activity



# Analysis activity (by weekdays)



## Students activity within 2 years



#### Foreign Language Department wish the event a great success