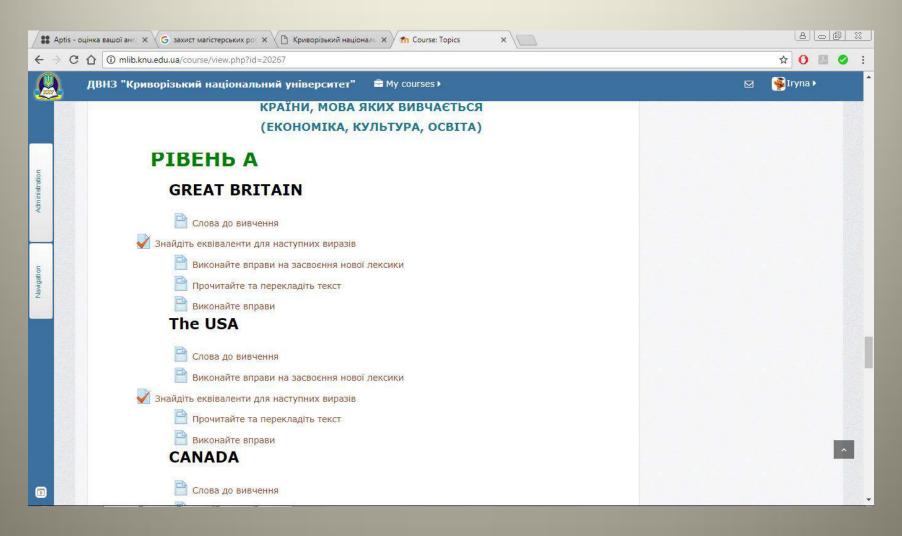

## Kryvyi Rih National University



#### Moodle courses





## The course *"Topics"* is divided into three modules — 1) Self-Presentation, Work and Leisure Time



## Ukraine and Eurointegrating Educational Processes



#### A level tasks



#### B level tasks



## "English-Speaking Countries — Economy and Culture"



### Language Skills Assessment



#### Grammar Skills Assessment



#### How it works



#### Test results



### Listening Skills Assessment



## Reading Skills Assessment



## Fragments of electronic journal with the tests results indicating tasks timing



### Types of Reporting

Log file of activity within 2 years (monthly)



### Analysis of 24 hours activity



# Analysis activity (by weekdays)



## Students activity within 2 years



#### Foreign Language Department wish the event a great success