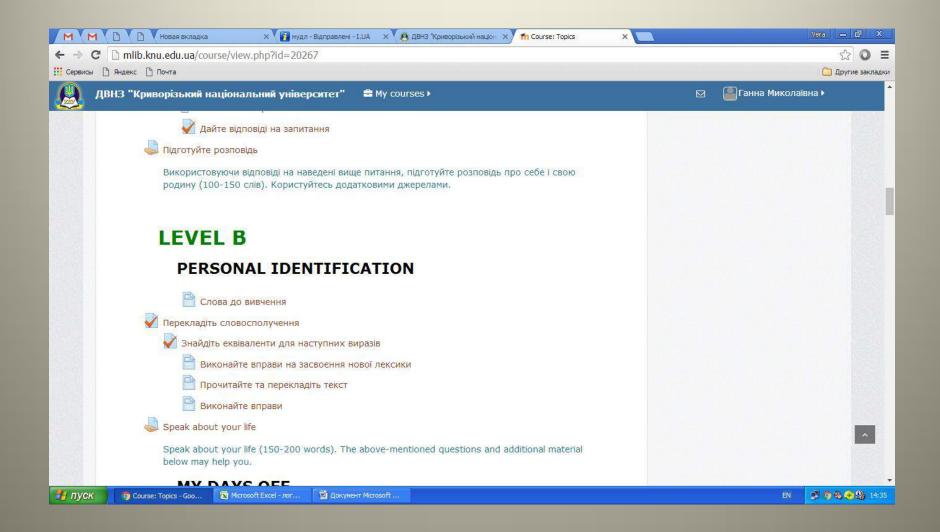

## Kryvyi Rih National University



#### Moodle courses





## The course *"Topics"* is divided into three modules — 1) Self-Presentation, Work and Leisure Time



## Ukraine and Eurointegrating Educational Processes



#### A level tasks



#### B level tasks



## "English-Speaking Countries — Economy and Culture"



### Language Skills Assessment



#### Grammar Skills Assessment



#### How it works



#### Test results



### Listening Skills Assessment



## Reading Skills Assessment



## Fragments of electronic journal with the tests results indicating tasks timing



### Types of Reporting

Log file of activity within 2 years (monthly)



### Analysis of 24 hours activity



# Analysis activity (by weekdays)



## Students activity within 2 years



#### Foreign Language Department wish the event a great success