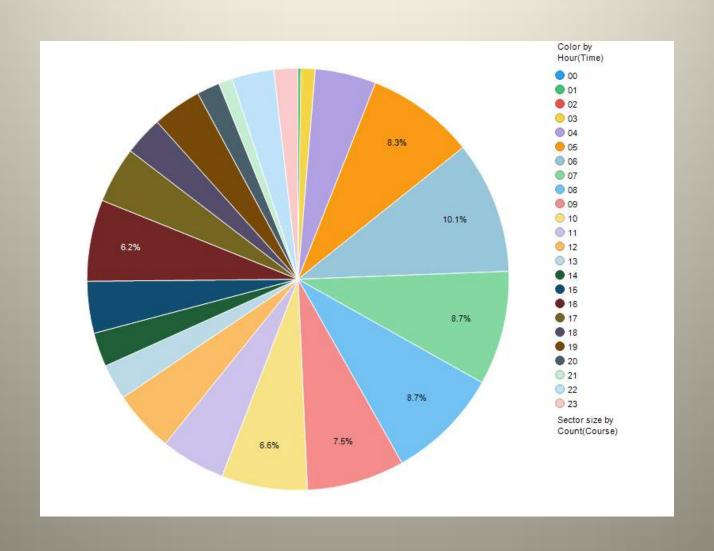

## Kryvyi Rih National University



#### Moodle courses





## The course *"Topics"* is divided into three modules — 1) Self-Presentation, Work and Leisure Time



## Ukraine and Eurointegrating Educational Processes



#### A level tasks



#### B level tasks



## "English-Speaking Countries — Economy and Culture"



### Language Skills Assessment



#### Grammar Skills Assessment



#### How it works



#### Test results



### Listening Skills Assessment



## Reading Skills Assessment



## Fragments of electronic journal with the tests results indicating tasks timing



### Types of Reporting

Log file of activity within 2 years (monthly)



### Analysis of 24 hours activity



# Analysis activity (by weekdays)



## Students activity within 2 years



#### Foreign Language Department wish the event a great success