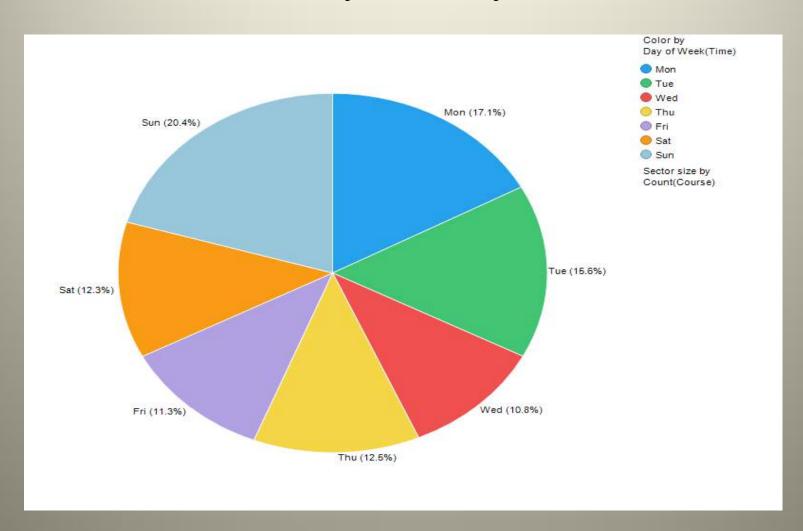

## Kryvyi Rih National University



#### Moodle courses





## The course *"Topics"* is divided into three modules — 1) Self-Presentation, Work and Leisure Time



## Ukraine and Eurointegrating Educational Processes



#### A level tasks



#### B level tasks



## "English-Speaking Countries — Economy and Culture"



### Language Skills Assessment



#### Grammar Skills Assessment



#### How it works



#### Test results



### Listening Skills Assessment



## Reading Skills Assessment



## Fragments of electronic journal with the tests results indicating tasks timing



### Types of Reporting

Log file of activity within 2 years (monthly)



### Analysis of 24 hours activity



# Analysis activity (by weekdays)



## Students activity within 2 years



#### Foreign Language Department wish the event a great success