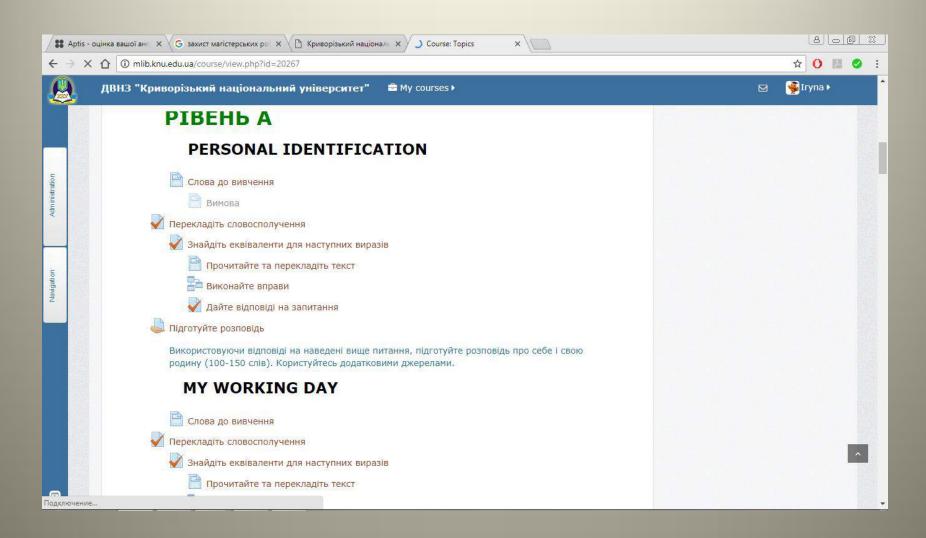

## The course *"Topics"* is divided into three modules — 1) Self-Presentation, Work and Leisure Time

## Ukraine and Eurointegrating Educational Processes

#### A level tasks

#### B level tasks